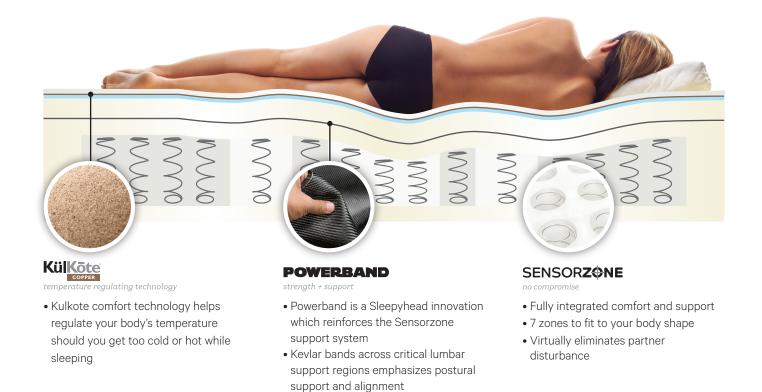

## **ADDITIONAL FEATURES:**

- Wool & Silk Fibres: Natural Wool and Silk fibres aid comfort and breathability
- Dreamfoam Gel: Gel-infused foam provides enhanced support
- Eco-friendly Dreamfoam: Breathable new generation foam for added support
- Comfort Edge Support: Sleep right to the edge of the mattress
- Adjustable Design: Ideal for use on adjustable bases